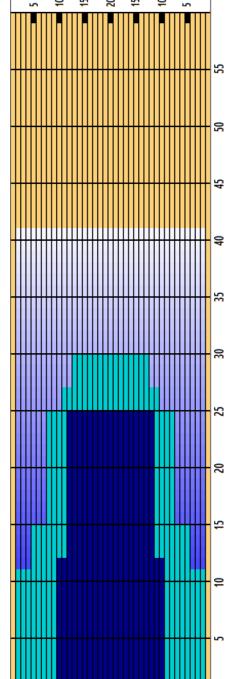

## **Norwegian Bowling Federation 41**

Oil Pattern Distance **Forward Oil Total Tank Configuration** 

41 19.2 mL **A Only** 

**Reverse Brush Drop Reverse Oil Total Tank A Conditioner** 

35 6.76 mL **ICE**  Oil Per Board **Volume Oil Total Tank B Conditioner** 

40 ul 25.96 mL **FIRE** 

|   | START | STOP | LOADS | SPEED | CROSSED | START | END  | FEET | T.OIL |
|---|-------|------|-------|-------|---------|-------|------|------|-------|
| 1 | 2L    | 2R   | 7     | 14    | 259     | 0.0   | 11.9 | 11.9 | 10360 |
| 2 | 5L    | 5R   | 2     | 14    | 62      | 11.9  | 15.8 | 3.9  | 2480  |
| 3 | 8L    | 8R   | 5     | 14    | 125     | 15.8  | 25.7 | 9.9  | 5000  |
| 4 | 11L   | 11R  | 1     | 14    | 19      | 25.7  | 27.6 | 1.9  | 760   |
| 5 | 13L   | 13R  | 1     | 22    | 15      | 27.6  | 30.7 | 3.1  | 600   |
| 6 | 2L    | 2R   | 0     | 18    | 0       | 30.7  | 41.0 | 10.3 | 0     |
|   |       |      |       |       |         |       |      |      |       |

|   | START | STOP | LOADS | SPEED | CROSSED | START | END  | FEET  | T.OIL |
|---|-------|------|-------|-------|---------|-------|------|-------|-------|
| 1 | 2L    | 2R   | 0     | 30    | 0       | 41.0  | 30.0 | -11.0 | 0     |
| 2 | 2L    | 2R   | 0     | 26    | 0       | 30.0  | 25.0 | -5.0  | 0     |
| 3 | 12L   | 12R  | 5     | 18    | 85      | 25.0  | 12.3 | -12.7 | 3400  |
| 4 | 10L   | 10R  | 4     | 14    | 84      | 12.3  | 4.4  | -7.9  | 3360  |
| 5 | 2L    | 2R   | 0     | 14    | 0       | 4.4   | 0.0  | -4.4  | 0     |
|   |       |      |       |       |         |       |      |       |       |
|   |       |      |       |       |         |       |      |       |       |

Cleaner Ratio Main Mix Cleaner Ratio Back End Mix Cleaner Ratio Back End Distance Buffer RPM: 4 = 700 | 3 = 500 | 2 = 200 | 1 = 100

NA NA NA Forward Reverse Combined

| Item                    | 3L-7L:18L-18R | 8L-12L:18L-18R | 13L-17L:18L-18R | 18L-18R:17R-13R | 18L-18R:12R-8R | 18L-18R:7R-3R  |
|-------------------------|---------------|----------------|-----------------|-----------------|----------------|----------------|
| Description Outside:Mid |               | Middle:Middle  | Inside:Middle   | Mlddle: Inside  | Middle:Middle  | Middle:Outside |
| Track Zone Ratio        | 3.05          | 1.4            | 1               | 1               | 1.4            | 3.05           |