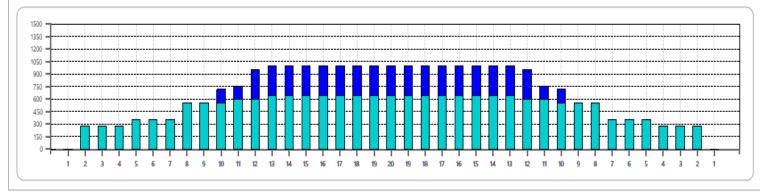

Cleaner Ratio Main Mix Cleaner Ratio Back End Mix Cleaner Ratio Back End Distance Buffer RPM: 4 = 700 | 3 = 500 | 2 = 200 | 1 = 100

NA NA NA Forward Reverse Combined

| Item                    | 3L-7L:18L-18R | 8L-12L:18L-18R | 13L-17L:18L-18R | 18L-18R:17R-13R | 18L-18R:12R-8R | 18L-18R:7R-3R  |
|-------------------------|---------------|----------------|-----------------|-----------------|----------------|----------------|
| Description Outside:Mid |               | Middle:Middle  | Inside:Middle   | Mlddle: Inside  | Middle:Middle  | Middle:Outside |
| Track Zone Ratio        | 3.05          | 1.4            | 1               | 1               | 1.4            | 3.05           |